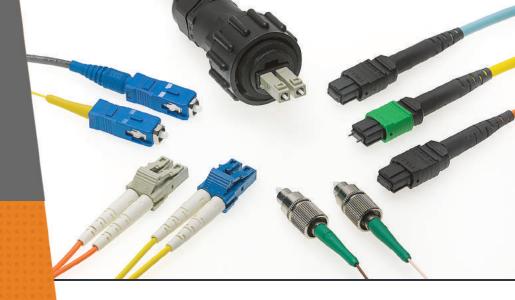

### Cables / Optics

- Cisco
- HPE
- Juniper
- Lenovo / IBM
- Brocade
- 3Com
- Adtran • Extreme Intel

Alcatel

Nortel

and more

• Hynix Micron

· Samsung

- Lenovo
- · Cisco Approved
- HPE Registered · Equal Optics
- Cisco • HPE
  - and more

### **Optical Transceivers, Cables, Memory,** Storage and More

| CISCO |
|-------|
| HPE   |

- JUNIPER
- BROCADE
- ARISTA
- SAMSUNG
- HYNIX
- MICRON

- PALO ALTO NETWORKS
  FORCE 10
- ALCATEL-LUCENT
- NETGEAR